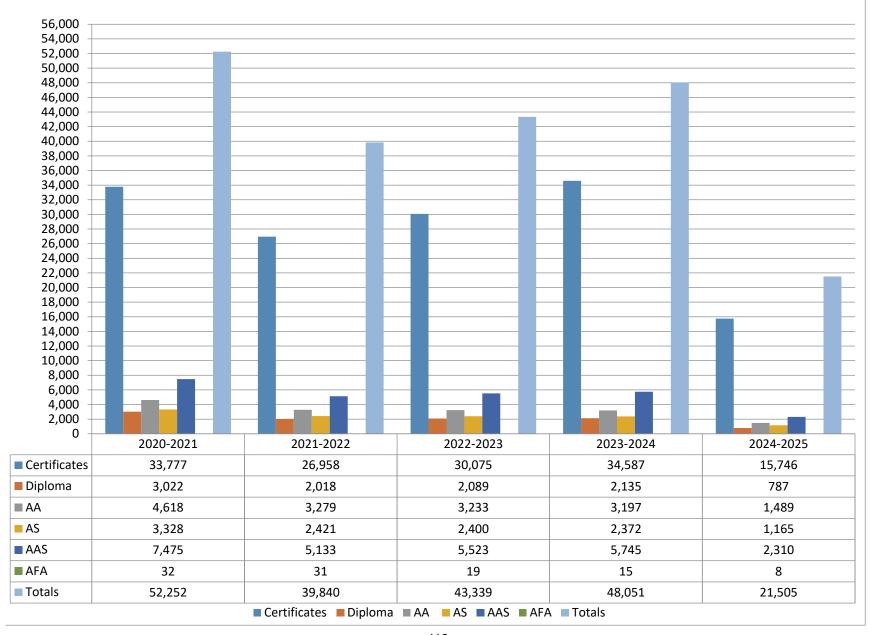

## Kentucky Community and Technical College System Candidates for Credentials July 13, 2024 – September 27, 2024

|                                                                        | raye      |
|------------------------------------------------------------------------|-----------|
| Student Candidates by College                                          | 1 - 112   |
| Ashland Community and Technical College                                | 1         |
| Big Sandy Community and Technical College                              | 7         |
| Bluegrass Community and Technical College                              | 10        |
| Elizabethtown Community and Technical College                          | 28        |
| Gateway Community and Technical College                                | 37        |
| Hazard Community and Technical College                                 | 44        |
| Henderson Community College                                            | 47        |
| Hopkinsville Community College                                         | 50        |
| Jefferson Community and Technical College                              | 54        |
| Madisonville Community College                                         | 64        |
| Maysville Community and Technical College                              | 71        |
| Owensboro Community and Technical College                              | 75        |
| Somerset Community College                                             | 82        |
| Southcentral Kentucky Community and Technical College                  | 98        |
| Southeast Kentucky Community and Technical College                     | 102       |
| West Kentucky Community and Technical College                          | 106       |
| Glossary of Abbreviations                                              | 114       |
| System Totals                                                          | 116 - 119 |
| Candidates Applying for Credentials College Totals: Duplicated Count   | 116       |
| Candidates Applying for Credentials College Totals: Unduplicated Count |           |
| Candidates for Credentials 5 year Comparision                          | 118       |
| Candidates for Credentials 5 year Totals                               | 119       |