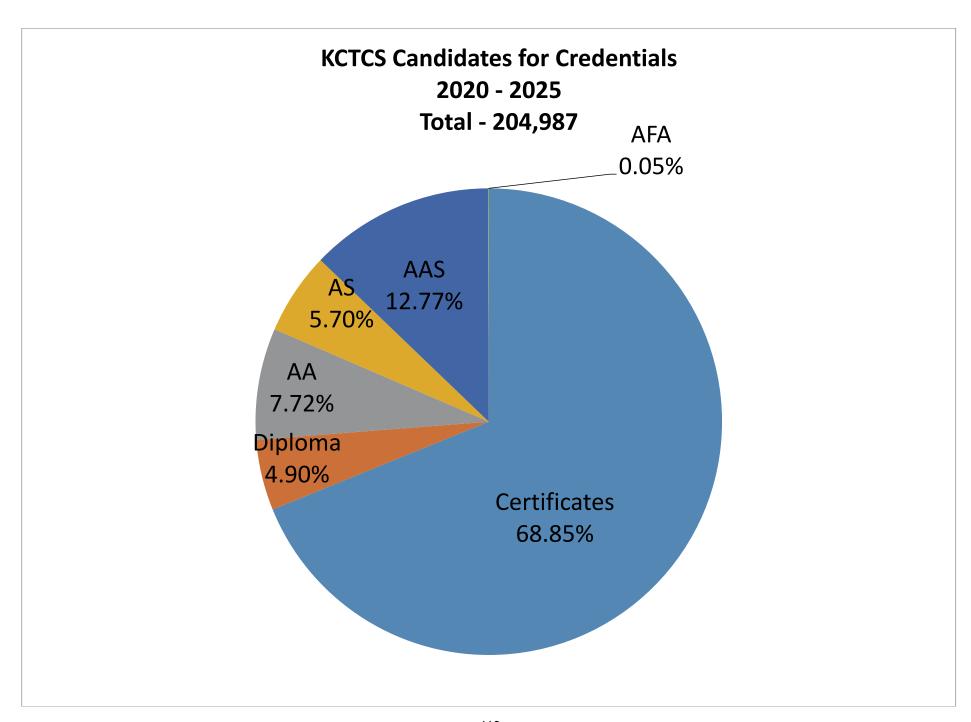

## Kentucky Community and Technical College System Candidates for Credentials July 13, 2024 – September 27, 2024

|                                                                        | raye      |
|------------------------------------------------------------------------|-----------|
| Student Candidates by College                                          | 1 - 112   |
| Ashland Community and Technical College                                | 1         |
| Big Sandy Community and Technical College                              | 7         |
| Bluegrass Community and Technical College                              | 10        |
| Elizabethtown Community and Technical College                          | 28        |
| Gateway Community and Technical College                                | 37        |
| Hazard Community and Technical College                                 | 44        |
| Henderson Community College                                            | 47        |
| Hopkinsville Community College                                         | 50        |
| Jefferson Community and Technical College                              | 54        |
| Madisonville Community College                                         | 64        |
| Maysville Community and Technical College                              | 71        |
| Owensboro Community and Technical College                              | 75        |
| Somerset Community College                                             | 82        |
| Southcentral Kentucky Community and Technical College                  | 98        |
| Southeast Kentucky Community and Technical College                     | 102       |
| West Kentucky Community and Technical College                          | 106       |
| Glossary of Abbreviations                                              | 114       |
| System Totals                                                          | 116 - 119 |
| Candidates Applying for Credentials College Totals: Duplicated Count   | 116       |
| Candidates Applying for Credentials College Totals: Unduplicated Count |           |
| Candidates for Credentials 5 year Comparision                          | 118       |
| Candidates for Credentials 5 year Totals                               | 119       |